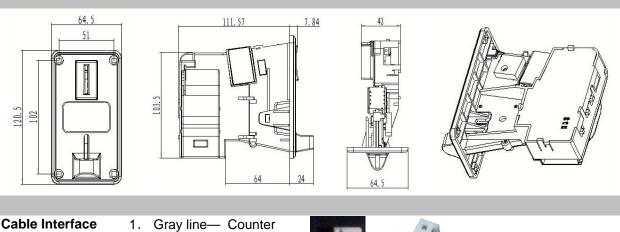

| Product         | GD007A Intelligent Coin Validator                                          |
|-----------------|----------------------------------------------------------------------------|
| Specification   | Input Voltage: DC+12V±20% Work Temperature: -15°C~+75°C Output: Pulse      |
| Coin acceptance | 1 coin acceptance: 10.8mm -31mm in Coin diameter :1.2mm-3.0mm in thickness |
| Box Package     | 50PCS/BOX G.W.12.5KG N.W. 12KG SIZE. 73*37*30CM                            |
| Single Package  | 0.25KG/PC-WEIGHT 15.5*13*7CM/PC                                            |
| Product View    |                                                                            |